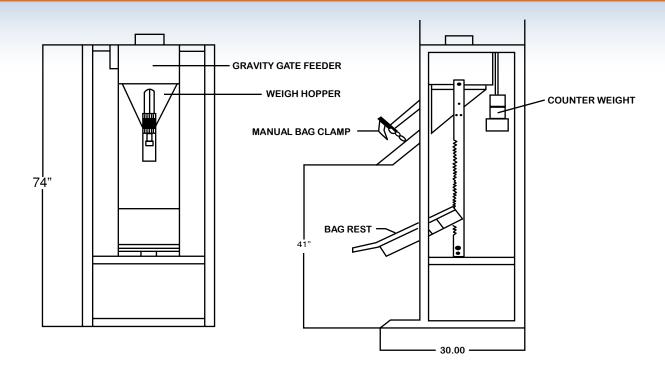

## **Principle Of Operation:**

The 600 series gravity valve bag filler has a specially designed product flow gate powered by gravity. Product flows by gravity from the supply hopper bin into the product feed inlet at the top of the machine. When a fill cycle is initiated, the product flows through the gravity gate into a funnel spout and into the bag. No air or electricity is required for basic operation. The 600 series is an automatic gross weighing filler that simultaneously fills and weighs product directly into the bag.

## **Clean Operation:**

The 600 series gravity packer has a totally enclosed product flow path from the supply hopper all the way into the bag. It can also be equipped with an optional dust collection manifold which can be ducted to your plant's dust suppression system. The model 600 is the cleanest filling gravity packer available on the market.

#### STANDARD FEATURES

- Mild Steel Contacting Surfaces
- Mechanical Scale Weighing
- Manual Pull Handle Start
- Gate Style Material Cutoff
- Variable Flow Gate
- Manual Bag Clamp
- Adjustable Bag Rest
- 2.5" -3.5" Single Wall Fill Spout (Sized per Customer Requirements)
- Bin Mounted Design (Optional 601-001 Self Standing Frame Available)