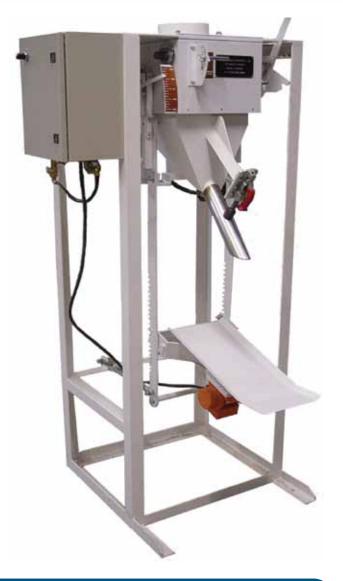

## **Principle Of Operation:**

The 600 series gravity valve bag filler has a specially designed product flow gate powered by gravity. Product flows by gravity from the supply hopper bin into the product feed inlet at the top of the machine. When a fill cycle is initiated, the product flows through the gravity gate into a funnel spout and into the bag. No air or electricity is required for basic operation. The 600 series is an automatic gross weighing filler that simultaneously fills and weighs product directly into the bag.

## **Clean Operation:**

The 600 series gravity packer has a totally enclosed product flow path from the supply hopper all the way into the bag. It can also be equipped with an optional dust collection manifold which can be ducted to your plant's dust suppression system. The model 600 is the cleanest filling gravity packer available on the market.

#### STANDARD FEATURES

- Mild Steel Contacting Surfaces
- Mechanical Scale Weighing
- Manual Pull Handle Start
- Gate Style Material Cutoff
- Variable Flow Gate
- Manual Bag Clamp
- Adjustable Bag Rest
- 2.5" -3.5" Single Wall Fill Spout (Sized per Customer Requirements)
- Bin Mounted Design (Optional 601-001 Self Standing Frame Available)